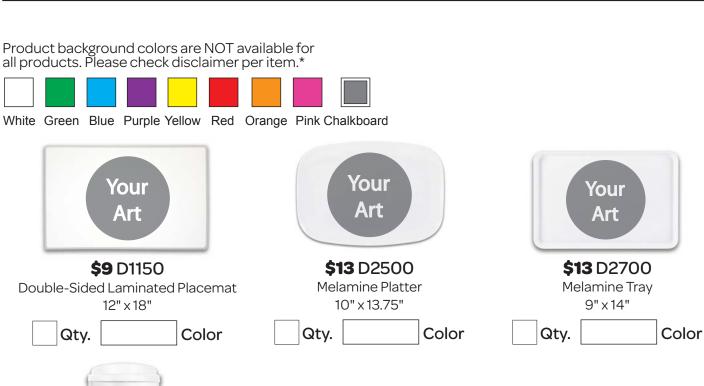

Not all items have enough space to build a colored background within the template. Some items have no space; these are usually the round template items.

Can I choose more than one background color when I order multiple items from the product collection using the same artwork? No. At this time, Makit's system only allows for one colored background to be chosen for a single piece of artwork.

Perent's Name:

Child's Name:

Product background colors are NOT available for all products. Please check disclaimer per item.\*

Write the quantities in the box below next to each product(s), and the name of the background color if applicable.

White Green Blue Purple Yellow Red Orange Pink Chalkboard

# Summary MAIL-IN Order Form

| П |        |                                        |         |      |       |  |
|---|--------|----------------------------------------|---------|------|-------|--|
|   | Item   | Description                            | Price   | Qty. | Total |  |
|   | D1100  | 10" Melamine Plate                     | \$9.00  |      | \$    |  |
|   | D1908  | 8" Hand & Foot Plate                   | \$9.00  |      | \$    |  |
|   | D1300  | 12oz Melamine Bowl                     | \$9.00  |      | \$    |  |
|   | D1150  | Two-Sided Laminated Placemat 12" x 18" | \$9.00  |      | \$    |  |
|   | D2500  | Melamine Platter 10" x 13.75"          | \$13.00 |      | \$    |  |
|   | D2700  | Melamine Tray 9.25" x 13.5"            | \$13.00 |      | \$    |  |
|   | D16390 | 24oz Acrylic Travel Tumbler            | \$11.00 |      | \$    |  |
|   |        | S                                      | ubtotal |      | \$    |  |