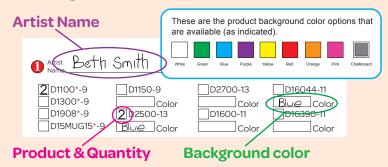

## Gather Class Orders And Prepare To Place Your Order

 Once the activity is complete, teachers please fill out the art template(s) with artist name, product & quantity based on parent order form, and colored background color if applicable.

Perent's Name:

Child's Name:

Product background colors are NOT available for all products. Please check disclaimer per item.\*

Write the quantities in the box below next to each product(s), and the name of the background color if applicable.

White Green Blue Purple Yellow Red Orange Pink Chalkboard