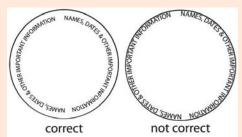

# Do I need to leave a border around the edge of the 8.5" x 11" circle template?

Yes. Make sure that all important information, like names and dates is located, close to the center of the plate. Many products require us to overlap edges, and any important detail close to the edges may be partially or completely cropped off. Please see instructions for details and art requirements.

## What happens if the names are cut off on the products?

Makit is not responsible for misplaced signatures, words or important parts of the picture. No refunds or replacements are provided for artwork that does not comply with our art requirements.