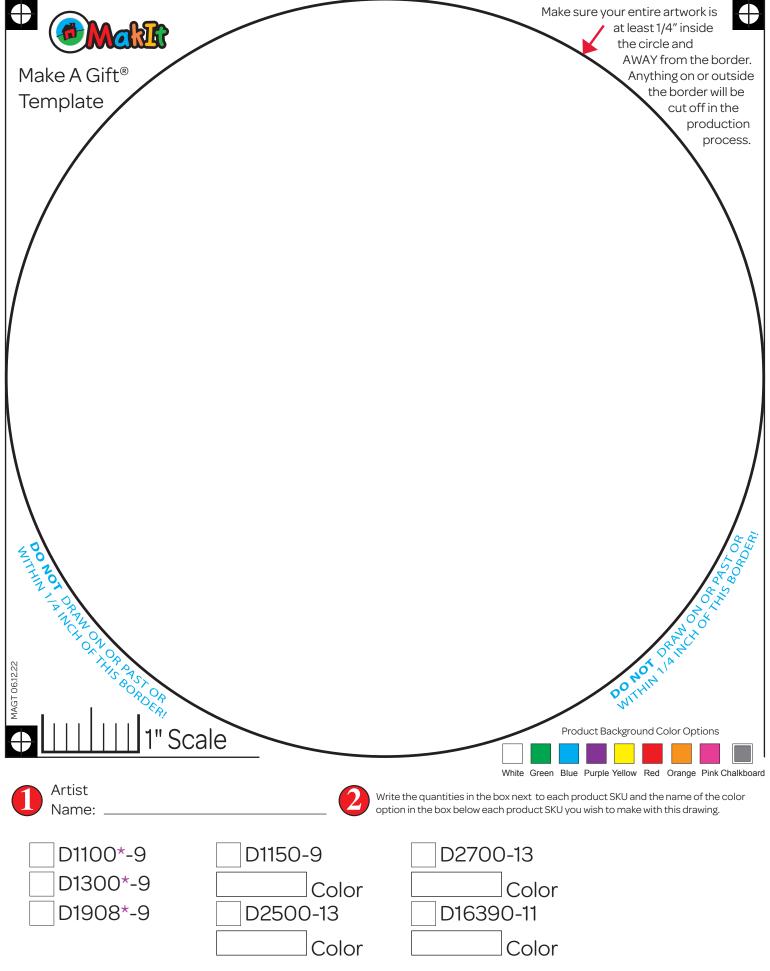

#### **Communicate To Parents And Collect Orders**

- Teachers send home the parent letter to each family, along with the product flyer requesting participation and payment.
- Parents send back the completed order forms prior to event date, along with payment for total items ordered.
   Parent checks should be made out to
- Teachers complete classroom tally sheet, and collect all order forms and payments for participating families to give to the program coordinator after the activity is complete.
- Color only on one side of the paper template.
- Keep artwork within the circle and 1/4 inch away from the edge of the circle template.

# Do I need to leave a border around the edge of the 8.5" x 11" circle template?

Yes. Make sure that all important information, like names and dates is located, close to the center of the plate. Many products require us to overlap edges, and any important detail close to the edges may be partially or completely cropped off. Please see instructions for details and art requirements.

Perent's Name:

Child's Name:

Product background colors are NOT available for all products. Please check disclaimer per item.\*

Write the quantities in the box below next to each product(s), and the name of the background color if applicable.

White Green Blue Purple Yellow Red Orange Pink Chalkboard